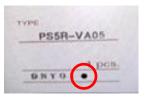

#### 5. Identification

Modified products will have a black dot "•" displayed on their product cases.

This identification letter will be used with modified products made until November 2025.